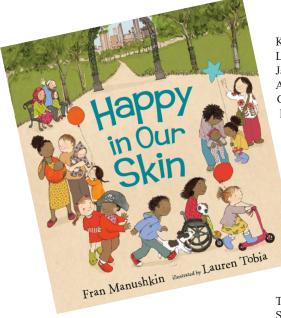

#### "Happy in Our Skin" by Fran Manushkin, author and Laura Tobia, illustrator

The rollicking rhyming words and delicious illustrations show how wonderful it is to be just who you are.